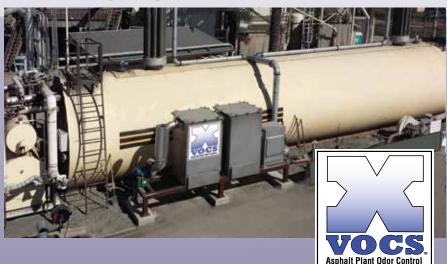

This Best Available Control Technology ("BACT") has now been paired with our new Odor Control ("X-VOCS<sub>m</sub>") System to provide a one-two punch in eliminating most of the blue smoke and odor pollution created in asphalt production.

No longer do you have to put up with odor and VOC's created in the asphalt production process. Our latest solution, the "X-VOCS<sub>"</sub>" puts an end to plant odor and VOC issues once and for all.

Our filters are a key part of our "BACT" (Best Available Control Technology).